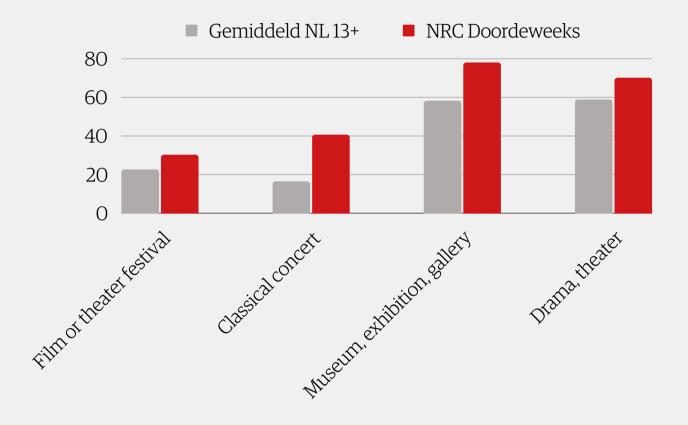

how an above-average interest in various cultural topics. They not only show a fondness for art, culture and antiques, but also have a deep interest in literature, cabaret, drama/ballet and concerts.



Over 4 million Dutch people 1) reached every month by NRC through print and online



**2 million readers <sup>2)</sup>** of NRC with an interest in art

# Advertising opportunities arts and culture



#### **Print**

- Cultural commercial inserts (4, 8, or 12 pages)
- Cultural advertorial
- Regular formats
- Art and Book ladder
- Podiumkunsten
- NRC Magazine



#### **Online**

- Digital impact pages
- Regulatory bannering
- Cultural advertorial
- Article video
- Newsletter banner



#### **Audio**

- Branded podcast
- Podcast-pre-roll
- Production pre-roll

# The reader visits... (%) 2)



# The reader is interested in... $(\%)^{2}$







# **Rates-Arts and culture**

#### **Art/Book ladder**

The Art Ladder appears weekly in the Culture/Cultural Supplement section and the Book Ladder in the Culture/Books section.



#### **Every Thursday and Friday**



| Art Ladder | Size bxh (in mm) | Proportion | Rate NRC Doordeweeks |
|------------|------------------|------------|----------------------|
| ART-350    | 50 x 350         | 1/5        | € 3.100              |
| ART-300    | 50 x 300         | 1/6        | € 2.800              |
| ART-250    | 50 x 250         | 1/8        | € 2.300              |
| ART-200    | 50 x 200         | 1/10       | € 1.900              |
| ART-150    | 50 x 150         | 4 / 53     | € 1.400              |
| ART-100    | 50 x 100         | 1/2