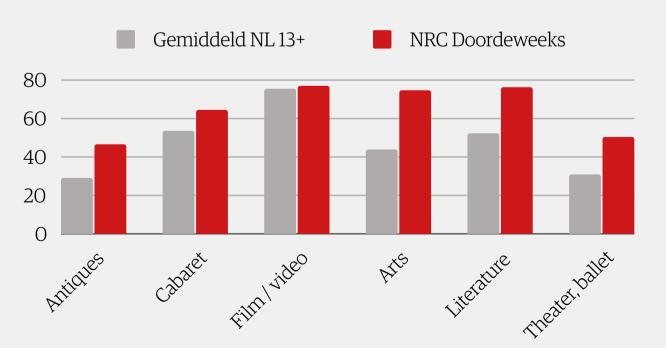

al topics. They not only show a fondness for art, culture and antiques, but also have a deep interest in literature, cabaret, drama/ballet and concerts.



Over 4 million Dutch people 1) reached every month by NRC through print and online



**2 million readers <sup>2)</sup>** of NRC with an interest in art

# Advertising opportunities arts and culture



#### **Print**

- Cultural commercial inserts (4, 8, or 12 pages)
- Cultural advertorial
- Regular formats
- Art and Book ladder
- Podiumkunsten
- NRC Magazine



#### **Online**

- Digital impact pages
- Regulatory bannering
- Cultural advertorial
- Article video
- Newsletter banner



#### **Audio**

- Branded podcast
- Podcast-pre-roll
- Production pre-roll

# The reader visits... (%) 2)



# The reader is interested in... $(\%)^{2}$







# **Rates-Arts and culture**

#### **Art/Book ladder**

The Art Ladder appears weekly in the Culture/Cultural Supplement section and the Book Ladder in the Culture/Books section.



#### **Every Thursday and Friday**



| Art Ladder | Size bxh (in mm) | Proportion | Rate NRC Doordeweeks |
|------------|------------------|------------|----------------------|
| ART-350    | 50 x 350         | 1/5        | € 3.100              |
| ART-300    | 50 x 300         | 1/6        | € 2.800              |
| ART-250    | 50 x 250         | 1/8        | € 2.300              |
| ART-200    | 50 x 200         | 1/10       | € 1.900              |
| ART-150    | 50 x 150         | 4 / 53     | € 1.400              |
| ART-100    | 50 x 100         | 1/20       | € 950                |
| ART-75     |