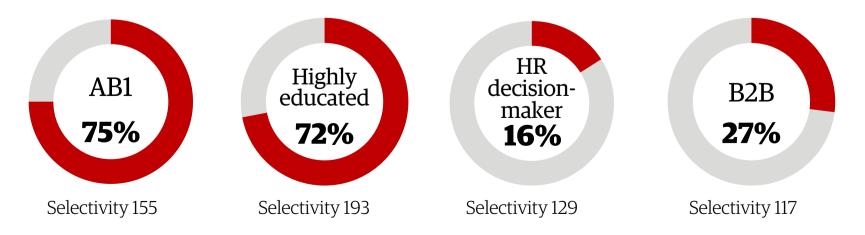

#### Monthly reach NRC via print, online and audio

+1 million 1,9 million people who are actively or Highly educated (hbo+) people passively looking for a new job

### HR decision-makers and highly-educated professionals

Source: Profile based on monthly reach of NRC print newspaper NPMM 2022II/ NMO